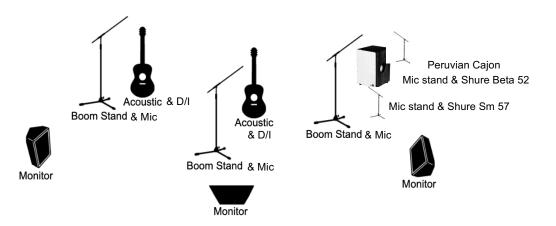

#### BACKLINE

**PERCUSSION** 2 Small stands for Peruvian Cajon

**GUITAR** 2 Direct Boxes (Acoustic Electric Guitars)

### VOCALS 3 Mics available for Vocals

3 Boom mic stands

**3 PIECE STAGE PLOT** 

MAURICID BERNAL

#### **INPUT LIST**

| 1. | Peruvian Cajon | Front | Shure Sm 57 |
|----|----------------|-------|-------------|
|----|----------------|-------|-------------|

- 2. Peruvian Cajon Bass.....Shure Beta 52
- 3. Guitar.....Direct Box
- 4. Guitar 2.....Direct Box
- Lead Vox .....Shure Beta 58A
  Backup Vox1 ....Shure Beta 58A
- Backup Vox1 ......Shure Beta 584
  Backup Vox2/Shaker.....Shure Beta 584