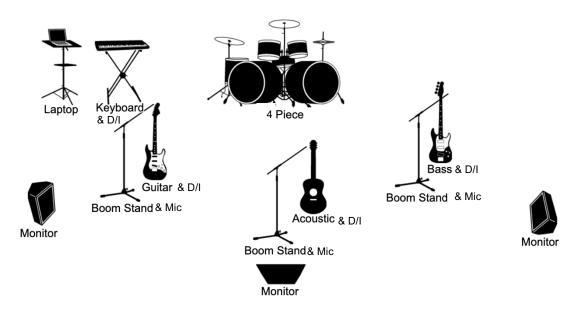

#### BACKLINE

#### DRUMS

Ludwig or DW 1 Kick - 22"x16 or 20"x16 1 Snare - 5"x14 or 7"x13" 1 Tom Rack 12"x12" 1 Tom Floor 16"x16" 2 Crash stands 1 Snare stand 1 Hi hat stand 1 drum kit stool

#### BASS

Bass Head Ampeg SVT Bass Cabinet Ampeg SVT 8x10

#### GUITAR

1 Fender Twin Reverb or VoxAc30 1 Direct Box (Acoustic Electric Guitar)

#### PIANO

1 double piano stand 2 Direct stereo boxes 1 Direct mono box

#### VOCALS

3 Mics available for Vocals 3 Boom mic stands